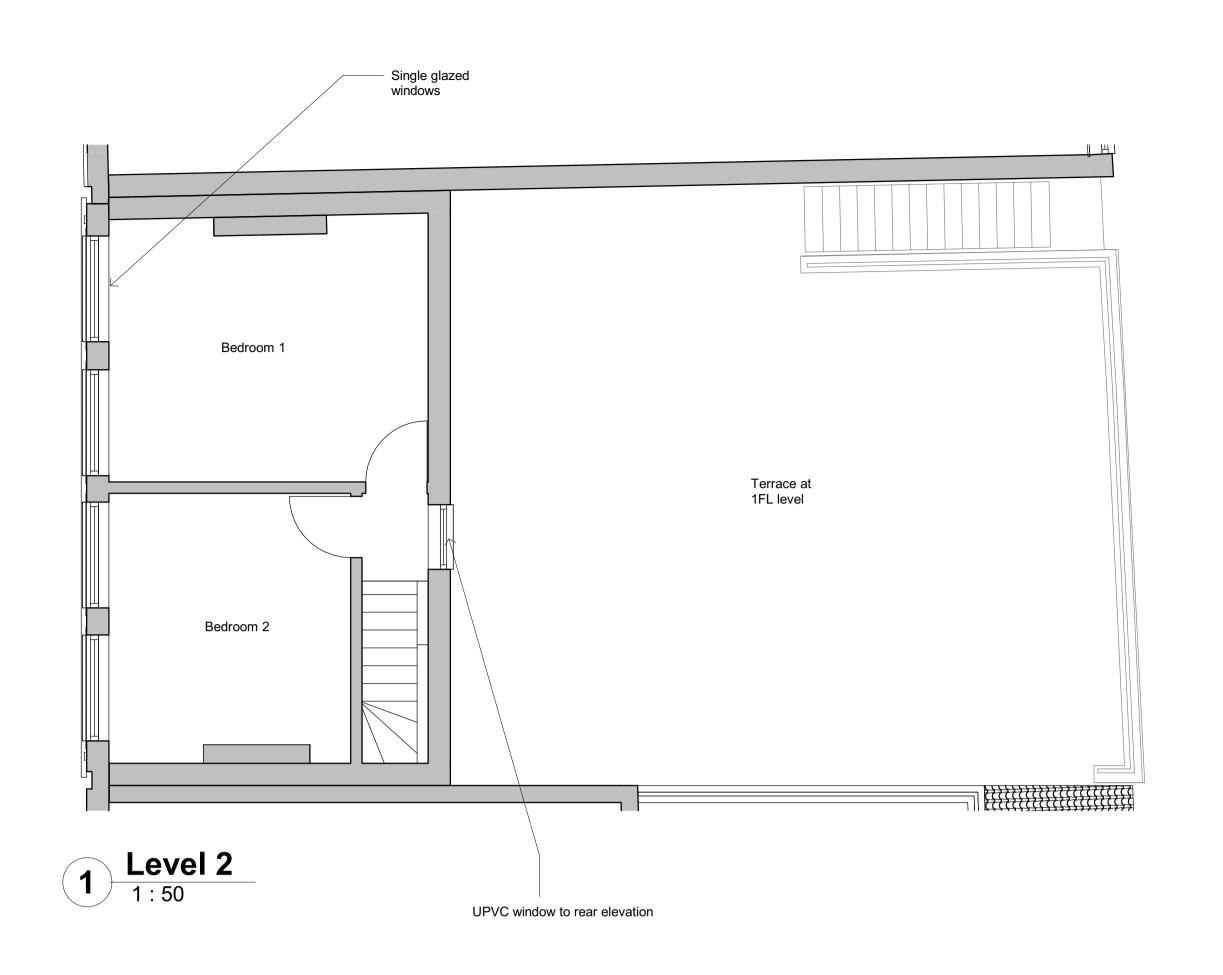

Roof Plan
1:50

| Rev                   | Description                                                                  | Date                 |
|-----------------------|------------------------------------------------------------------------------|----------------------|
| 02 01                 | 2nd FI & Section updated<br>2nd FI & Section updated                         | 18/04/23<br>23/02/23 |
| CODE                  | SUITABILITY DESCRIPTION                                                      |                      |
|                       |                                                                              |                      |
| STATUS                | PURPOSE OF ISSUE                                                             |                      |
| b                     | lythe-broo                                                                   | ok                   |
| <b>b</b>              |                                                                              |                      |
| PROJECT H             | 6 Duke Street,<br>denley-on-Thame                                            | es,                  |
| PROJECT H TITLE Propo | 6 Duke Street,<br>denley-on-Thame<br>RG9 1UP                                 | es,<br>Plans         |
| PROJECT H TITLE Propo | 6 Duke Street, denley-on-Thame RG9 1UP  be posed 2FL and RF  amdale Property | Plans Ltd.           |

0005-PR-002

This page is intentionally left blank