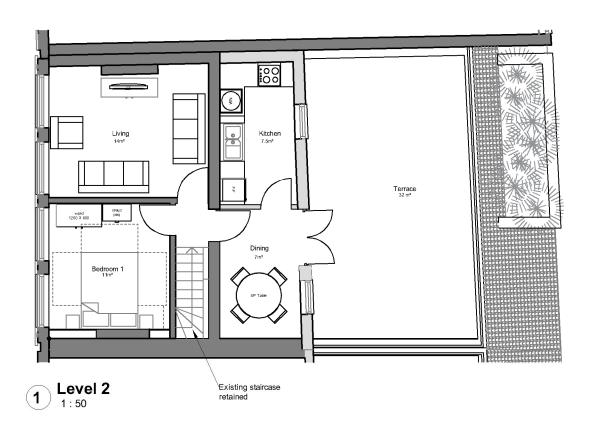

Roof Plan
1:50

| Rev                   | Description                                                                  | Date                 |
|-----------------------|------------------------------------------------------------------------------|----------------------|
| 02 01                 | 2nd FI & Section updated<br>2nd FI & Section updated                         | 18/04/23<br>23/02/23 |
| CODE                  | SUITABILITY DESCRIPTION                                                      |                      |
|                       |                                                                              |                      |
| STATUS                | PURPOSE OF ISSUE                                                             |                      |
| b                     | lythe-broo                                                                   | ok                   |
| <b>b</b>              |                                                                              |                      |
| PROJECT H             | 6 Duke Street,<br>denley-on-Thame                                            | es,                  |
| PROJECT H TITLE Propo | 6 Duke Street,<br>denley-on-Thame<br>RG9 1UP                                 | es,<br>Plans         |
| PROJECT H TITLE Propo | 6 Duke Street, denley-on-Thame RG9 1UP  be posed 2FL and RF  amdale Property | Plans Ltd.           |