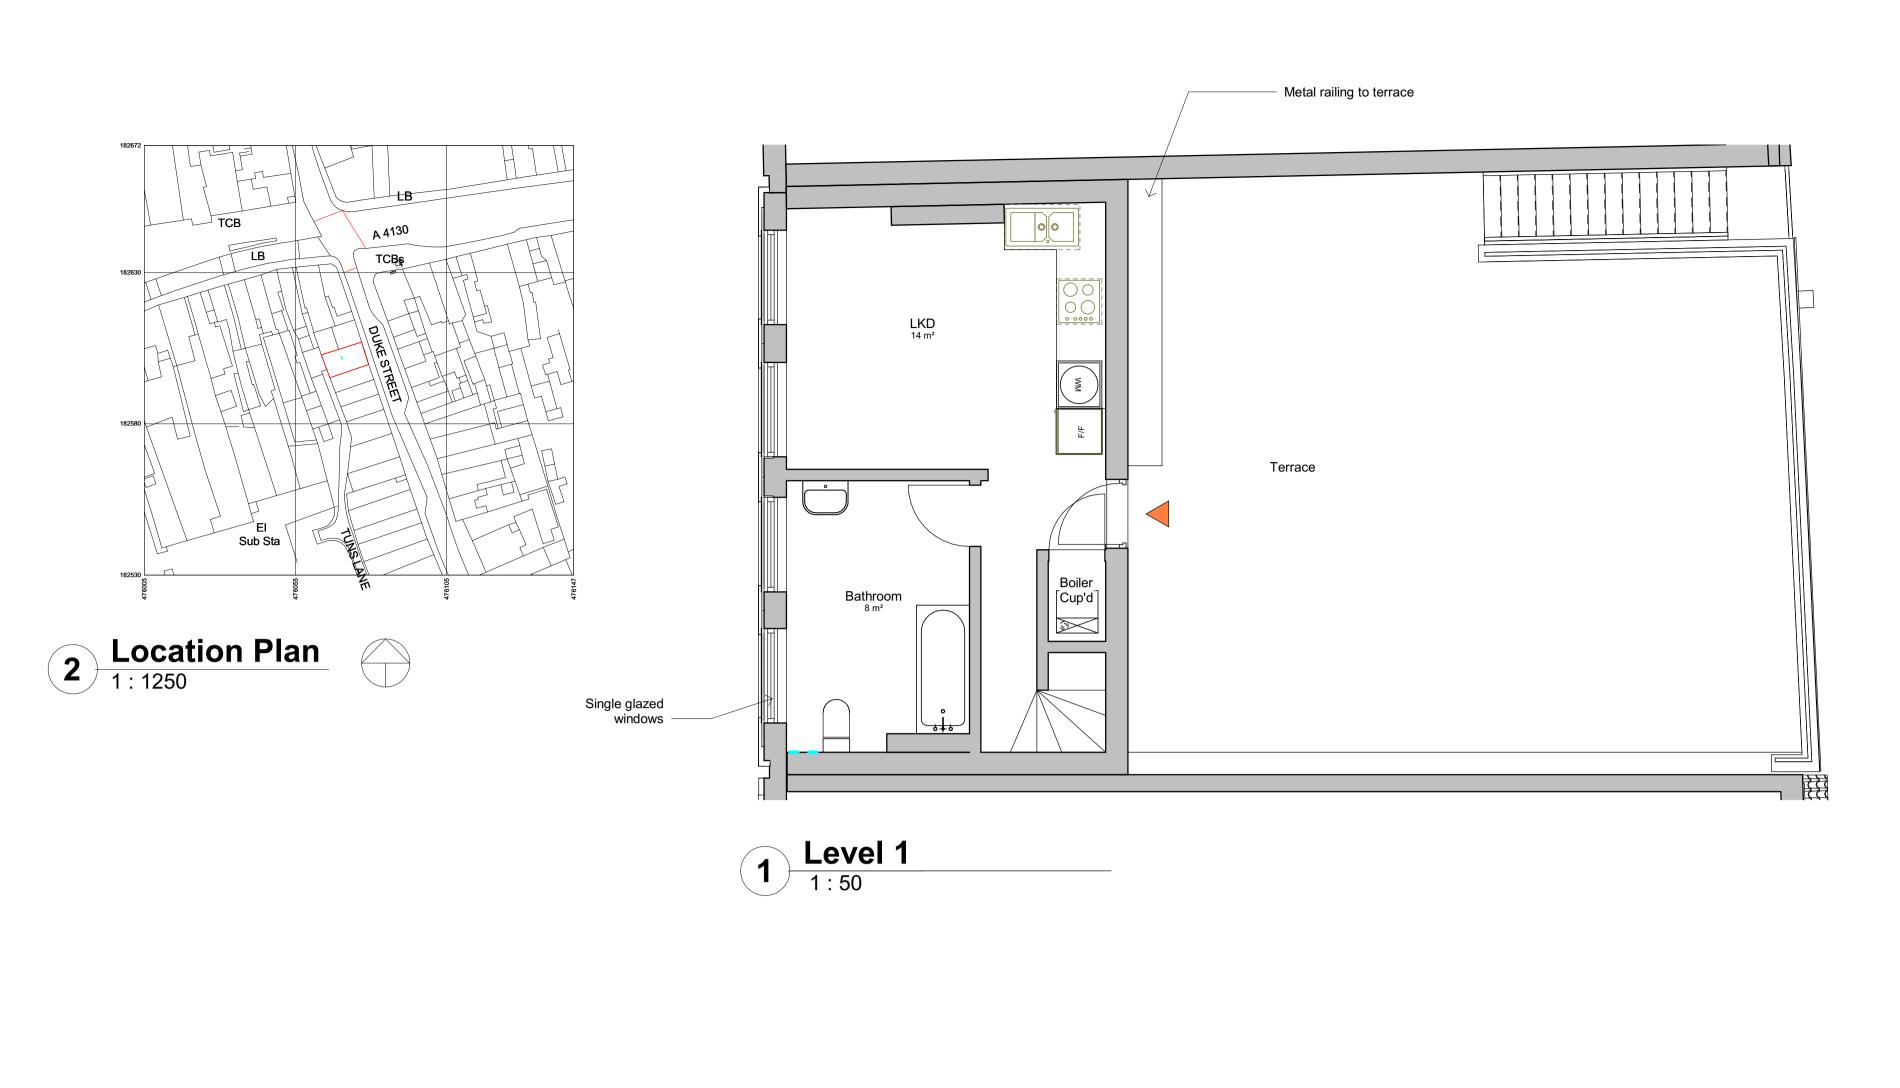

# **Proposed Site Location Plan**

1:1250 @ A4

drwgno.LOC-001

Site Location Plan Page 66

## **Location Plan**

1:200 @ A4

drwgno.BLO-001

0 10m

. 8

Existing Flat - **58sqm** 1FL - 28sqm 2FL - 30sqm

| Rev    | Description             | Date |
|--------|-------------------------|------|
|        |                         |      |
|        |                         |      |
|        |                         |      |
|        |                         |      |
|        |                         |      |
|        |                         |      |
|        |                         |      |
|        |                         |      |
|        |                         |      |
|        |                         |      |
| CODE   | SUITABILITY DESCRIPTION | l    |
| STATUS | PURPOSE OF ISSUE        |      |
|        | PLANNING SUBMISSION     |      |