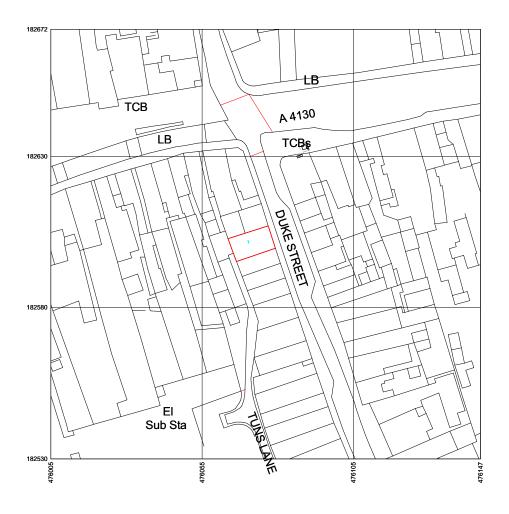

## **Location Plan**

1:200 @ A4

drwgno.BLO-001

0 10m

. 8

Existing Flat - **58sqm** 1FL - 28sqm 2FL - 30sqm

| Rev    | Description             | Date |
|--------|-------------------------|------|
|        |                         |      |
|        |                         |      |
|        |                         |      |
|        |                         |      |
|        |                         |      |
|        |                         |      |
|        |                         |      |
|        |                         |      |
|        |                         |      |
|        |                         |      |
| CODE   | SUITABILITY DESCRIPTION | l    |
| STATUS | PURPOSE OF ISSUE        |      |
|        | PLANNING SUBMISSION     |      |