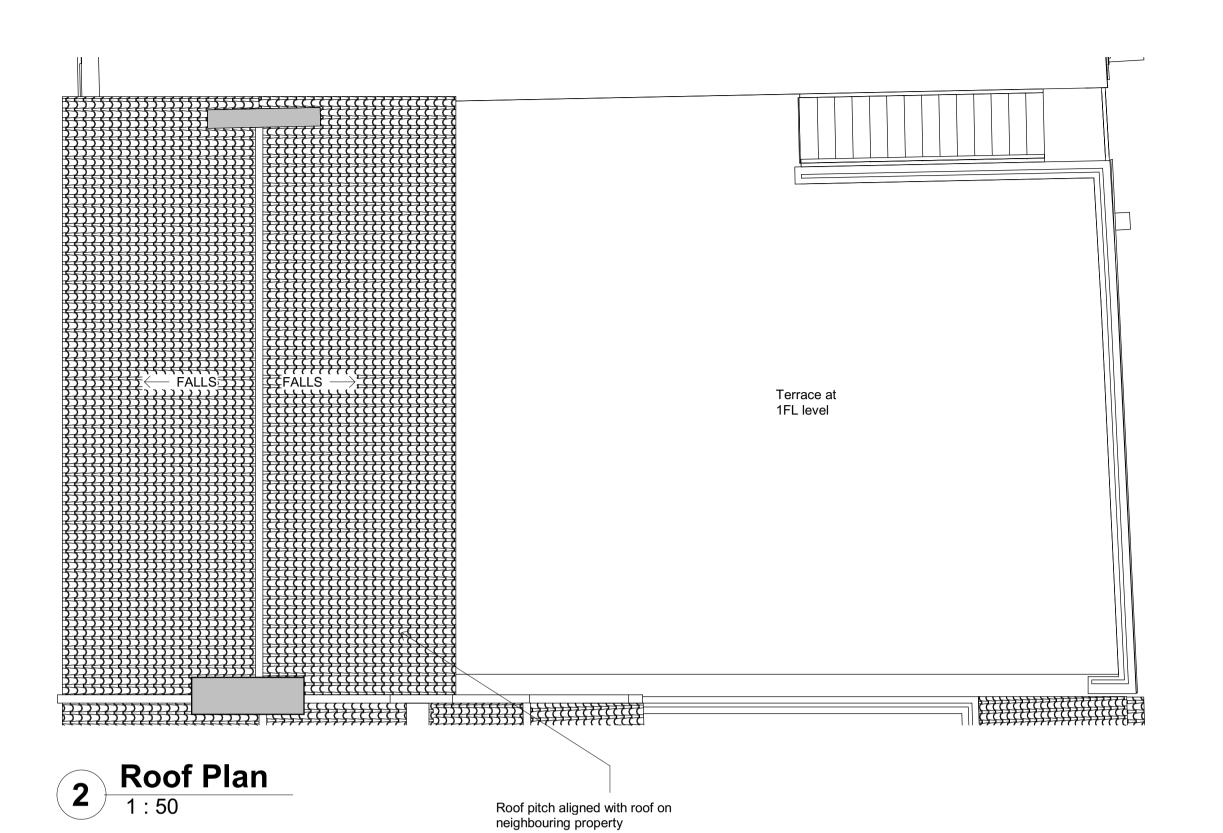

Roof Plan
1:50

| Rev                   | Description                                                                  | Date                 |
|-----------------------|------------------------------------------------------------------------------|----------------------|
| 02 01                 | 2nd FI & Section updated<br>2nd FI & Section updated                         | 18/04/23<br>23/02/23 |
| CODE                  | SUITABILITY DESCRIPTION                                                      |                      |
|                       |                                                                              |                      |
| STATUS                | PURPOSE OF ISSUE                                                             |                      |
| b                     | lythe-broo                                                                   | ok                   |
| <b>b</b>              |                                                                              |                      |
| PROJECT H             | 6 Duke Street,<br>denley-on-Thame                                            | es,                  |
| PROJECT H TITLE Propo | 6 Duke Street,<br>denley-on-Thame<br>RG9 1UP                                 | es,<br>Plans         |
| PROJECT H TITLE Propo | 6 Duke Street, denley-on-Thame RG9 1UP  be posed 2FL and RF  amdale Property | Plans Ltd.           |