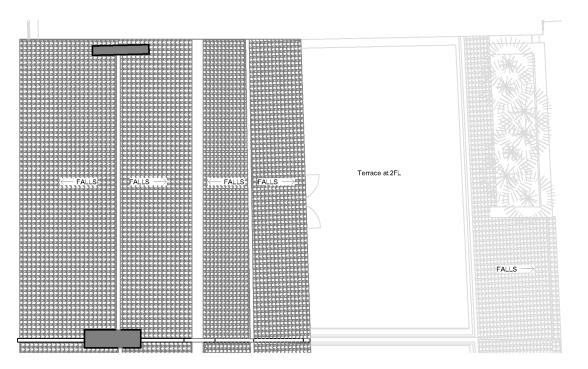

Existing Flat - **58sqm** 1FL - 28sqm 2FL - 30sqm

Scale 1:100

5m

Scale 1:50

Rev Description Date

STATUS PURPOSE OF ISSUE
P1 PLANNING SUBMISSION

Gramdale

OJECT 6 Duke Street,
Henley-on-Thames,
RG9 1UP