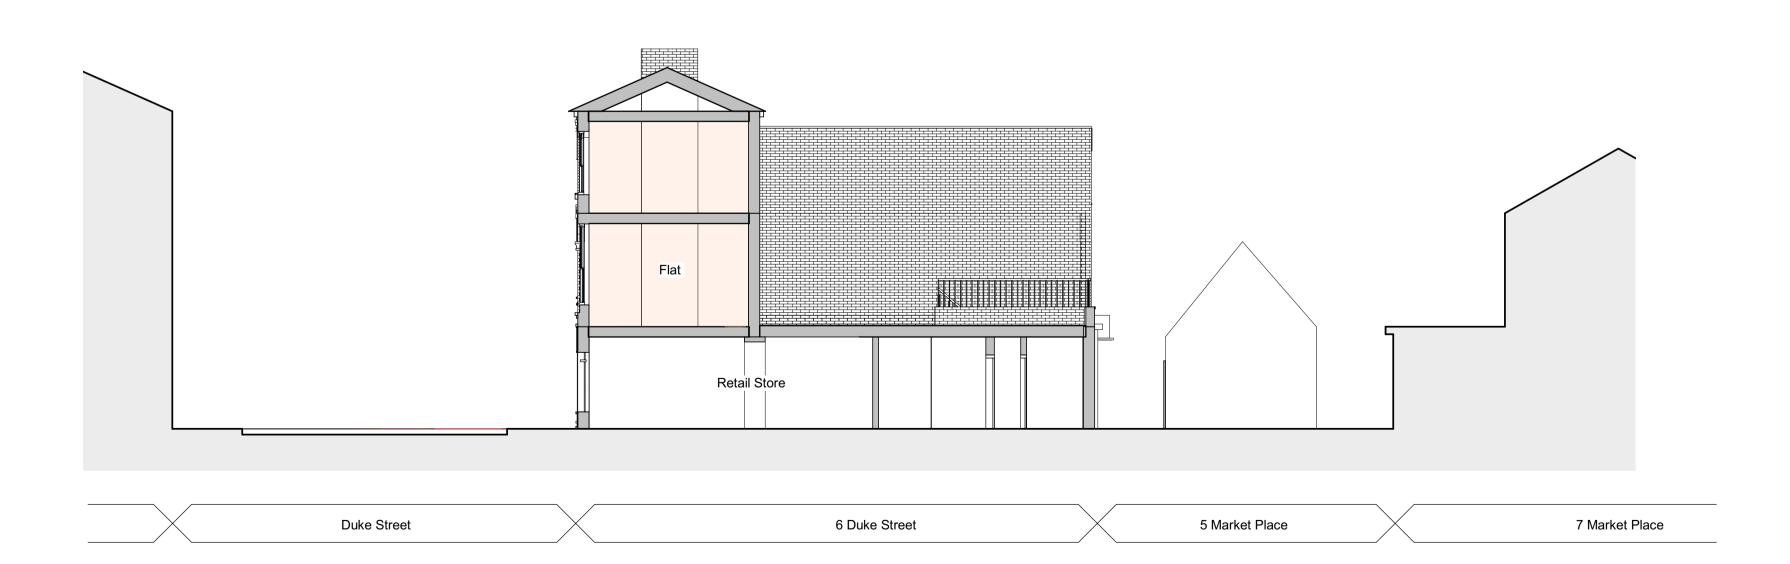

<sup>c⊤</sup> 6 Duke Street, Henley-on-Thames, RG9 1UP

Existing GFL & 1FL Plans

Gramdale Property Ltd.

| DRAWN BY<br>N/A              | N/A | D BY         | DATE 22/08/2 | 22  |
|------------------------------|-----|--------------|--------------|-----|
| SCALE (@ A1)<br>As indicated |     | PROJECT 0005 | NUMBER       |     |
| DRAWING NUMBE                | ₽R  | I            |              | REV |
| 0005-EX-                     | 001 |              |              |     |