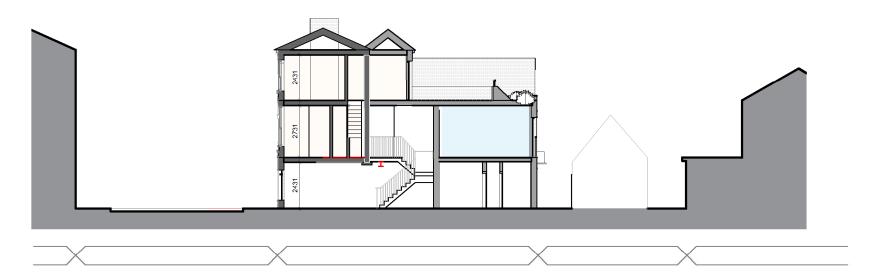

Roof Plan
1:50

| Rev                   | Description                                                                  | Date                 |
|-----------------------|------------------------------------------------------------------------------|----------------------|
| 02 01                 | 2nd FI & Section updated<br>2nd FI & Section updated                         | 18/04/23<br>23/02/23 |
| CODE                  | SUITABILITY DESCRIPTION                                                      |                      |
|                       |                                                                              |                      |
| STATUS                | PURPOSE OF ISSUE                                                             |                      |
| b                     | lythe-broo                                                                   | ok                   |
| <b>b</b>              |                                                                              |                      |
| PROJECT H             | 6 Duke Street,<br>denley-on-Thame                                            | es,                  |
| PROJECT H TITLE Propo | 6 Duke Street,<br>denley-on-Thame<br>RG9 1UP                                 | es,<br>Plans         |
| PROJECT H TITLE Propo | 6 Duke Street, denley-on-Thame RG9 1UP  be posed 2FL and RF  amdale Property | Plans Ltd.           |